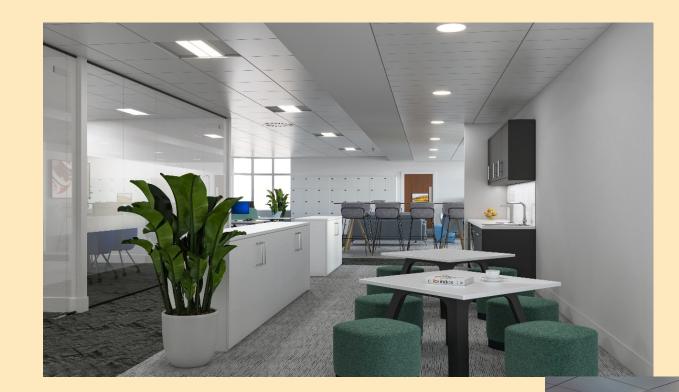

#### **OFFICE SUITE**

From £7,000 a month

Want a little extra?

Talk to us about our custom-fit office suites. Workspace to suit your way of working, with your brand front and centre.

Available to teams of 20+. Consult our experts to add your own break out areas and meeting space, or save costs by looking at adding agile workstations.

### PRIVATE OFFICE SPACES

10-60 person private offices available. Call today to take advantage of some great early bird offers.

## Coming Soon...

With growing demand for private offices, we are reconfiguring our space to create more availability.

- Private Offices

- Sizes from 10 - 60 person available

Options to personalise your space