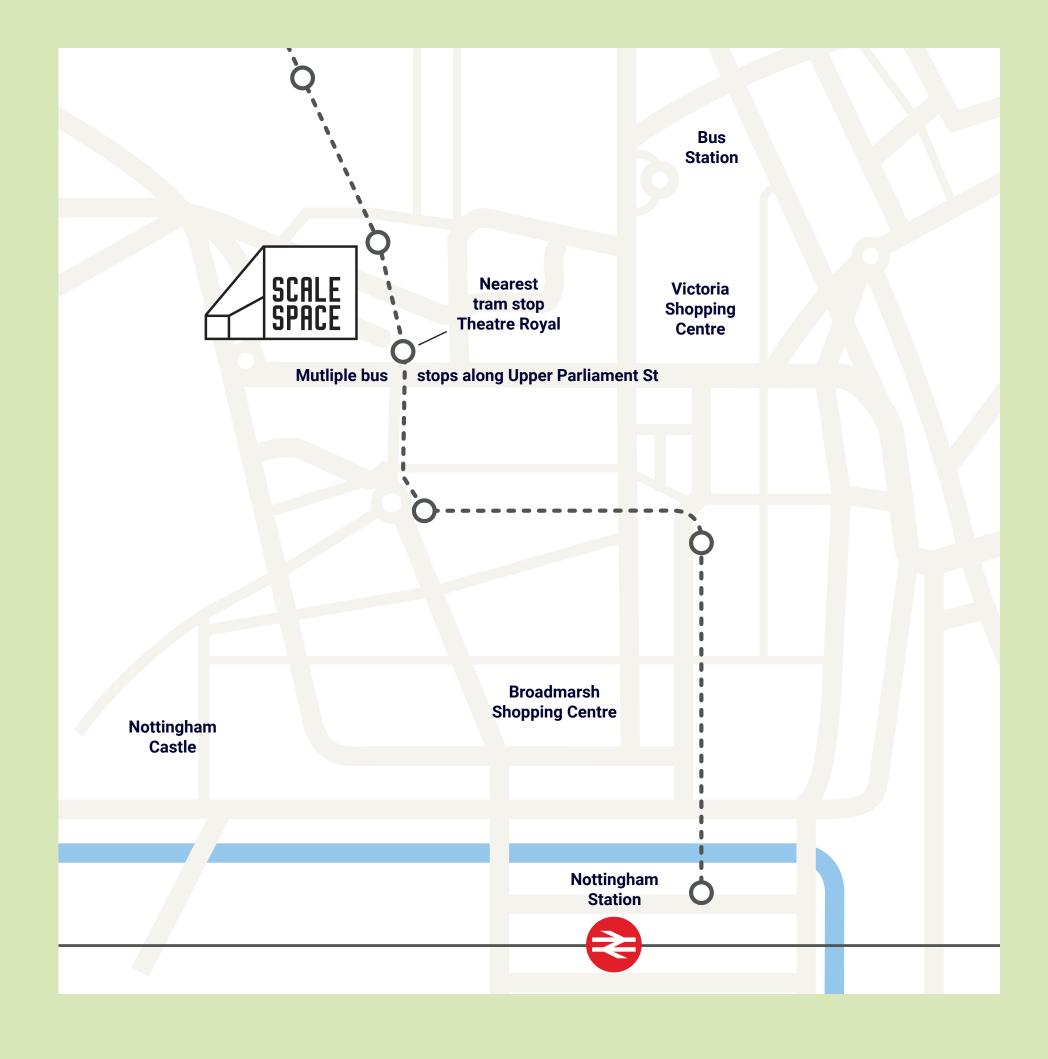

## We're ideally located

Scale Space Nottingham enjoys a sought after city centre location in the heart of Nottingham's growing tech industry.

The city is home to many scaling tech businesses, including Liberis, UniDays, Oakbrook Finance and ENSEK. It's a great place to meet industry leaders and network with potential collaborators and investors.

#### **GETTING HERE**

- Discount on local car parking
- Tram stop outside the Theatre Royal
- Nottingham train station 0.5 mile