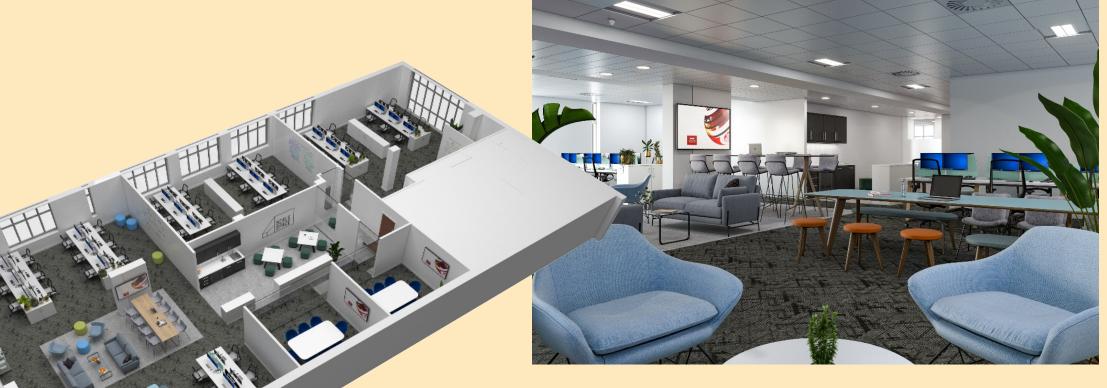

#### **OFFICE SUITE**

From £7,000 a month

Want a little extra?

Talk to us about our custom-fit office suites. Workspace to suit your way of working, with your brand front and centre.

Available to teams of 20+. Consult our experts to add your own break out areas and meeting space, or save costs by looking at adding agile workstations.

### PRIVATE OFFICE SPACES

10-60 person private offices available. Call today to take advantage of some great early bird offers.

## Coming Soon...

With growing demand for private offices, we are reconfiguring our space to create more availability.

- Private Offices

- Sizes from 10 - 60 person available

Options to personalise your space