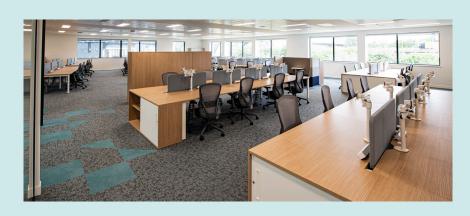

# FLEXI-SPACE Desk Zone Private Suite No deposit Fully serviced, all-inclusive Meeting room access Branded Custom fit

#### **FLEXI-SPACE**

Just £325 a desk

With terms as short as just three months, flexi-space allows you to buy by desk, bank or partition your own zone; this solution is cost-effective, with the flexibility fast-growing businesses need.

Perfect for teams up to 20, complete with individual desks, chairs, secure lockers, and full use of our wonderful common business facilities.